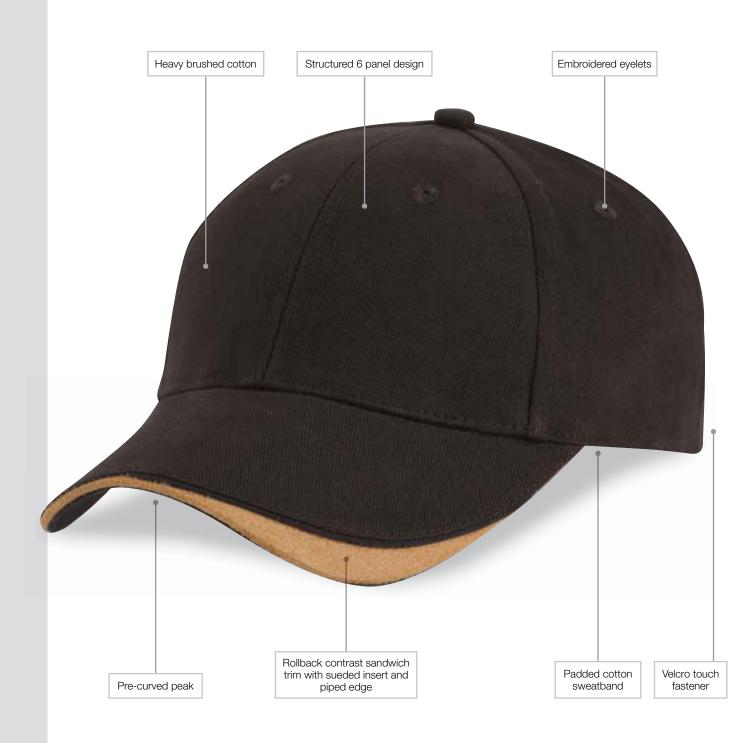

## **Sueded Signature**

Specifications:

MATERIAL: Heavy brushed cotton, AZO free

DECORATION TYPES: Embroidery, Digital Transfer

DECORATION AREAS: Print/Transfer area

Centre Front: 50mm h x 100mm w

**Embroidery areas** 

Centre Front: 58mm h x 120mm w

Side: 40mm h x 70mm w

Back (above arch): Text – 10mm h x 95mm w

Logo – 45mm h x 45mm w

DESCRIPTION: • Heavy brushed cotton

Structured 6 panel design

 Rollback contrast sandwich trim with sueded insert and piped edge

• Embroidered eyelets

Pre-curved peak

Padded cotton sweatband

Velcro touch fastener

PACKAGING: 25 pieces packed into one poly bag per inner.

CARTON QUANTITY: 150 units

CARTON MEASUREMENTS: 62cm x 40cm x 53cm